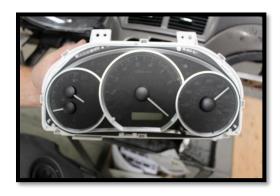

## 2008-11 Subaru Impreza Installation Instructions

Step 1: Remove the hood.

Step 2: Unbolt and remove gauge cluster.

Step 3: Remove gauge cluster from the white back piece.

Step 4: You will need to modify the white back piece to get the dash panel to fit.