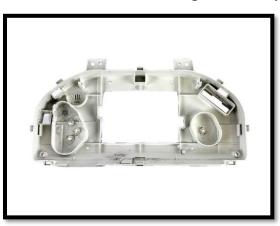

## 2008-11 Subaru Impreza Installation Instructions

Step 1: Remove the hood.

Step 2: Unbolt and remove gauge cluster.

Step 3: Remove gauge cluster from the white back piece.

Step 4: You will need to modify the white back piece to get the dash panel to fit.

## 2008-11 Subaru Impreza Installation Instructions

Step 5: Place template (included) over the back of the white back piece.

Step 6: Follow included template and cut out middle of the white back piece.

Step 7: Drill four .149" diameter holes in the places pictured below.