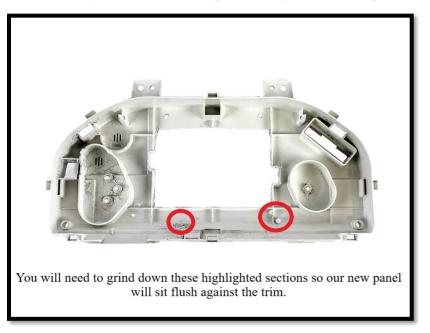

## 2008-11 Subaru Impreza Installation Instructions

Step 1: Remove the hood.

Step 2: Unbolt and remove gauge cluster.

Step 3: Remove gauge cluster from the white back piece.

Step 4: You will need to modify the white back piece to get the dash panel to fit.