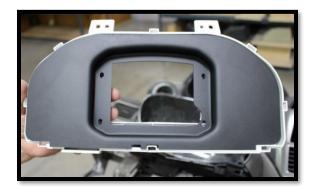

Step 11: Re-attach the hood in the dash carrier, without the glass lens.

Step 12: Place Classic Dash panel and AEM assembly back into dash carrier.