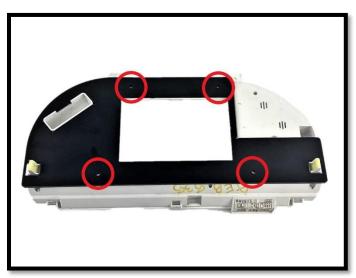

## 2008-11 Subaru Impreza Installation Instructions

Step 5: Place template (included) over the back of the white back piece.

Step 6: Follow included template and cut out middle of the white back piece.

Step 7: Drill four .149" diameter holes in the places pictured below.

Step 8: Remove the template and clean off white back piece of any excess debris.