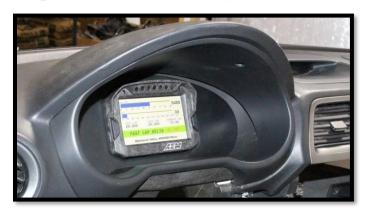

## 2008-11 Subaru Impreza Installation Instructions

Step 9: Install AEM digital dash into Classic Dash panel.

Step 10: Attach Classic Dash panel to white back housing using included attachment screw kit.

Step 11: Re-attach the hood in the dash carrier, without the glass lens.

Step 12: Place Classic Dash panel and AEM assembly back into dash carrier.