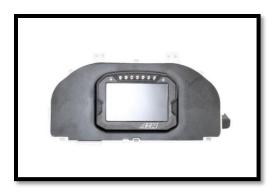

## 2008-11 Subaru Impreza Installation Instructions

Step 9: Install AEM digital dash into Classic Dash panel.

Step 10: Attach Classic Dash panel to white back housing using included attachment screw kit.