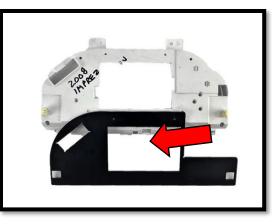

## 2008-11 Subaru Impreza Installation Instructions

Step 5: Place template (included) over the back of the white back piece.

Step 6: Follow included template and cut out middle of the white back piece.

Step 7: Drill four .149" diameter holes in the places pictured below.

Step 8: Remove the template and clean off white back piece of any excess debris.